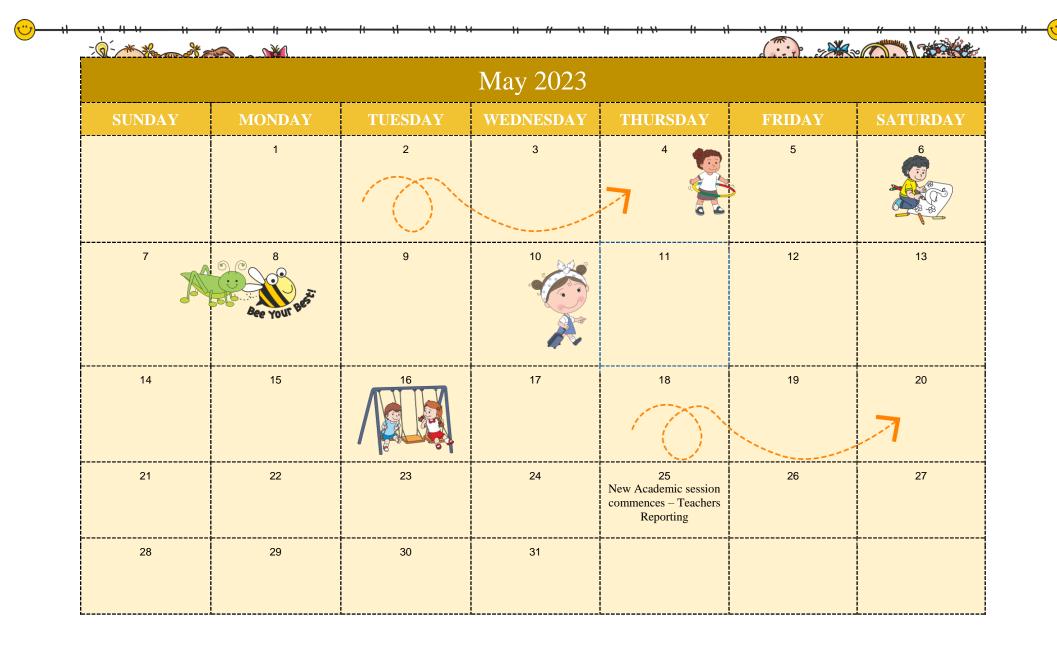

| June 2023 |                            |                            |                                                       |                            |                                 |                                                            |  |
|-----------|----------------------------|----------------------------|-------------------------------------------------------|----------------------------|---------------------------------|------------------------------------------------------------|--|
| SUNDAY    | MONDAY                     | TUESDAY                    | WEDNESDAY                                             | THURSDAY                   | FRIDAY                          | SATURDAY                                                   |  |
|           |